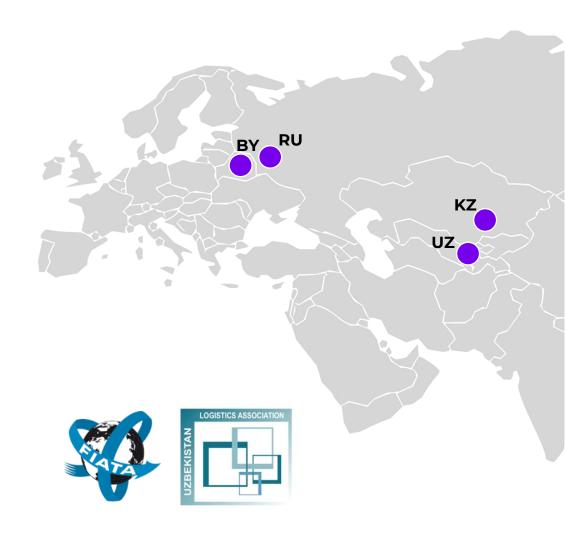

# **Global** presence

The key activities of RTL Alliance are Uzbekistan, Kazakhstan, China, India, Turkey, Belarus, Russia, countries of Southeast Asia, Latin America and the European Union. The total number of countries in which RTL Alliance operates exceeds 80.